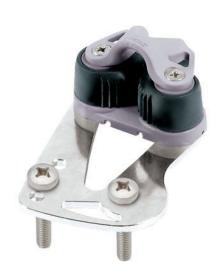

#### Cleat addition kit

Product Information | Applications | Materials | Related Items

Length - mm Width - mm Weight 207 g

PRODUCT INFORMATION.

Cleat kits include mounting screws and are easily fitted to control ends - cleat plates can be adjusted to optimum cleating angle. Suits Series 22 ball bearing traveller systems

### MATERIALS

- Grade 316 stainless steel cleat plate & fasteners
- Composite C-Cleat